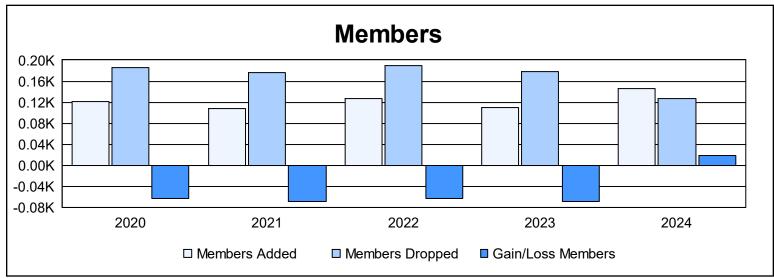

District 2 T2

As of June 2024 Cumulative

| Year      | New<br>Clubs | Dropped<br>Clubs | Gain/<br>Loss<br>Clubs | New<br>Members | Charter<br>Members | Reinstate<br>Members | Transfer<br>Members | Total<br>Member<br>Added | Total<br>Members<br>Dropped | Gain/<br>Loss<br>Members |
|-----------|--------------|------------------|------------------------|----------------|--------------------|----------------------|---------------------|--------------------------|-----------------------------|--------------------------|
| 2019-2020 | 0            | 0                | 0                      | 111            | 0                  | 3                    | 8                   | 122                      | 186                         | -64                      |
| 2020-2021 | 0            | 4                | -4                     | 94             | 2                  | 1                    | 11                  | 108                      | 176                         | -68                      |
| 2021-2022 | 0            | 3                | -3                     | 124            | 0                  | 2                    | 1                   | 127                      | 190                         | -63                      |
| 2022-2023 | 0            | 4                | -4                     | 91             | 0                  | 3                    | 16                  | 110                      | 178                         | -68                      |
| 2023-2024 | 0            | 0                | 0                      | 118            | 11                 | 10                   | 6                   | 145                      | 126                         | 19                       |
| Average   | 0            | 2                | -2                     | 108            | 3                  | 4                    | 8                   | 122                      | 171                         | -49                      |