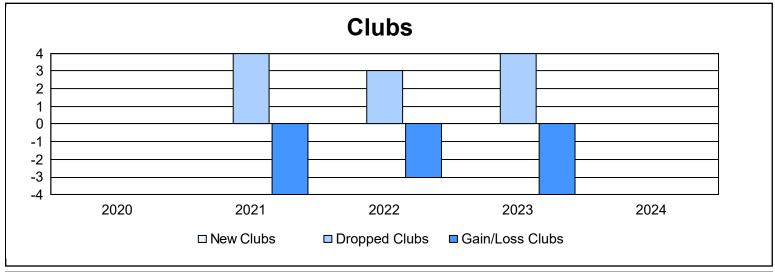

District 2 T2

As of June 2024 Cumulative

| Year      | New<br>Clubs | Dropped<br>Clubs | Gain/<br>Loss<br>Clubs | New<br>Members | Charter<br>Members | Reinstate<br>Members | Transfer<br>Members | Total<br>Member<br>Added | Total<br>Members<br>Dropped | Gain/<br>Loss<br>Members |
|-----------|--------------|------------------|------------------------|----------------|--------------------|----------------------|---------------------|--------------------------|-----------------------------|--------------------------|
| 2019-2020 | 0            | 0                | 0                      | 111            | 0                  | 3                    | 8                   | 122                      | 186                         | -64                      |
| 2020-2021 | 0            | 4                | -4                     | 94             | 2                  | 1                    | 11                  | 108                      | 176                         | -68                      |
| 2021-2022 | 0            | 3                | -3                     | 124            | 0                  | 2                    | 1                   | 127                      | 190                         | -63                      |
| 2022-2023 | 0            | 4                | -4                     | 91             | 0                  | 3                    | 16                  | 110                      | 178                         | -68                      |
| 2023-2024 | 0            | 0                | 0                      | 118            | 11                 | 10                   | 6                   | 145                      | 126                         | 19                       |
| Average   | 0            | 2                | -2                     | 108            | 3                  | 4                    | 8                   | 122                      | 171                         | -49                      |